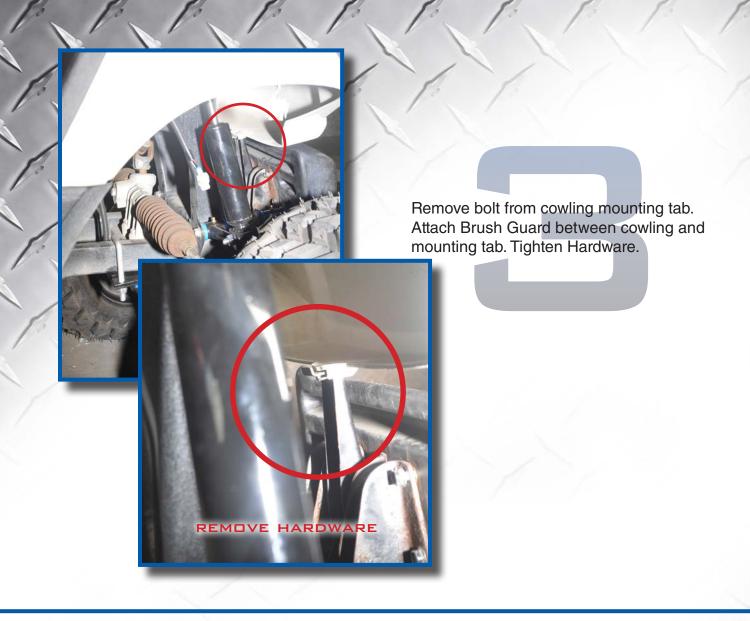

Remove factory bolts from both front struts. Attach Brush Guard using factory bolts.

BRUSH GUARD HARDWARE PACK

3 HEX HEAD BOLTS (BRACKET MOUNTING HARDWARE)

Yamaha®, the Tuning Fork logo, and the Drive® are registerd trademarks of Yamaha Golf Cart Company (Yamaha). Any reference to Yamaha's trademarks and products is only for purposes of identifying golf carts with which this Madjax product is compatible. Madjax products are aftermarket parts and are not original equipment parts. Madjax is not connected wit, endorsed by, or otherwise affiliated with or sponsored by Yamaha Golf Cart Company or any of it's parent or subsidiary companies.