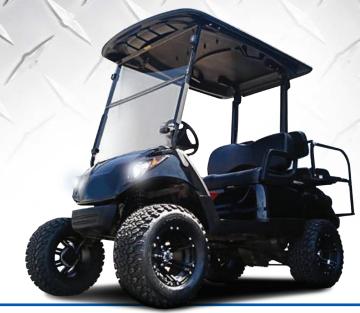

BRUSH GUARD
WILL FIT YAMAHA® DRIVE®

NSTALLATION INSTRUCTIONS
14-011 (BLACK) 14-012 (STAINLESS)

Remove factory bolts from both front struts. Attach Brush Guard using factory bolts.

BRUSH GUARD HARDWARE PACK

3 HEX HEAD BOLTS (BRACKET MOUNTING HARDWARE)

Yamaha®, the Tuning Fork logo, and the Drive® are registerd trademarks of Yamaha Golf Cart Company (Yamaha). Any reference to Yamaha's trademarks and products is only for purposes of identifying golf carts with which this Madjax product is compatible. Madjax products are aftermarket parts and are not original equipment parts. Madjax is not connected wit, endorsed by, or otherwise affiliated with or sponsored by Yamaha Golf Cart Company or any of it's parent or subsidiary companies.