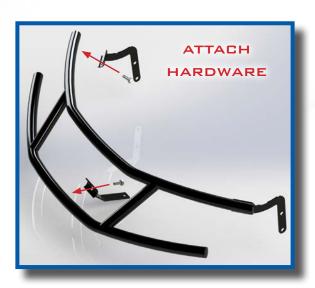

## INCLUDED:

MADJAX<sup>®</sup> BRUSH GUARD

2 UPPER MOUNTING BRACKETS

LOWER MOUNTING BRACKET

MOUNTING HARDWARE

Upper Mounting
Brush Guard Brackets

Lower Mounting Bracket

Attach upper and lower mounting brackets to brush guard using hardware provided.