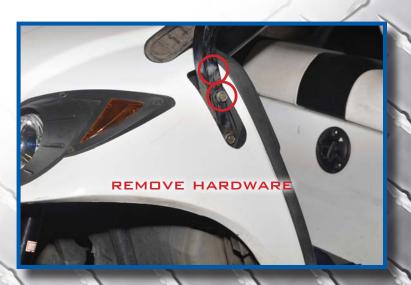

Remove factory bolts from both front struts. Attach Brush Guard using factory bolts.

BRUSH GUARD HARDWARE PACK

3 HEX HEAD BOLTS (BRACKET MOUNTING HARDWARE)

Yamaha®, the Tuning Fork logo, and the Drive® are registerd trademarks of Yamaha Golf Cart Company (Yamaha). Any reference to Yamaha's trademarks and products is only for purposes of identifying golf carts with which this Madjax product is compatible. Madjax products are aftermarket parts and are not original equipment parts. Madjax is not connected wit, endorsed by, or otherwise affiliated with or sponsored by Yamaha Golf Cart Company or any of it's parent or subsidiary companies.