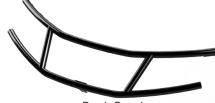

## INCLUDED:

MADJAX<sup>®</sup> BRUSH GUARD

2 UPPER MOUNTING BRACKETS

LOWER MOUNTING BRACKET

MOUNTING HARDWARE

Upper Mounting
Brush Guard Brackets

Lower Mounting Bracket

Attach upper and lower mounting brackets to brush guard using hardware provided.