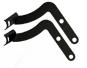

## INCLUDED:

MADJAX<sup>®</sup> BRUSH GUARD

2 UPPER MOUNTING BRACKETS

LOWER MOUNTING BRACKET

MOUNTING HARDWARE

Upper Mounting
Brush Guard Brackets

Lower Mounting Bracket

Attach upper and lower mounting brackets to brush guard using hardware provided.